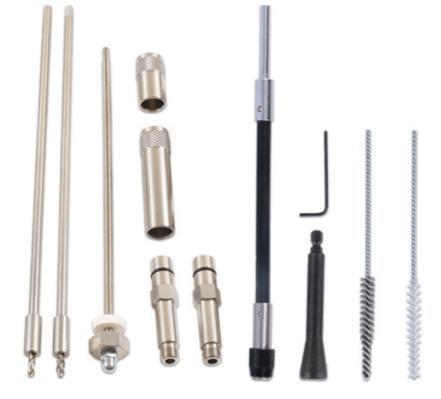

## **Broken Glow Plug Tip Puller Kit M10**

Broken glow Plug Tip removal kit for M10 glow plugs. Glow plugs supplied with cleaning tools.

## **Additional Information**

- Applications include: M10 x 1mm, M10 x 1.25mm glow plug tip extraction tools.
- Unique extended drill bits with crimped and welded ends for increased access and a built in depth control collar to ensure the maximum depth cannot be exceeded.
- · Specially machined thread taps, crimped and welded to extra-long extensions for increased access.
- Patented German manufactured brushes constructed using a special twisted core to prevent damage to internal engine parts and driven with a brush holding tool.
- Due to the size of individual threaded components and the nature of the task, all components should be considered consumable. Spare
  parts are available. Always follow instructions provided.